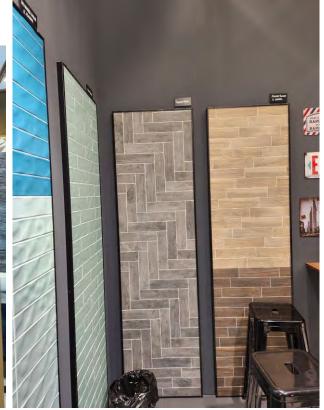

# Trends | Slabs

Trends

## Trends | Slabs

Trends

## Trends | Shapes | Mini Brick

Trends

Trends | Slats Wooden Slats

Wooden Slats brought out strongly in vanities

Trends