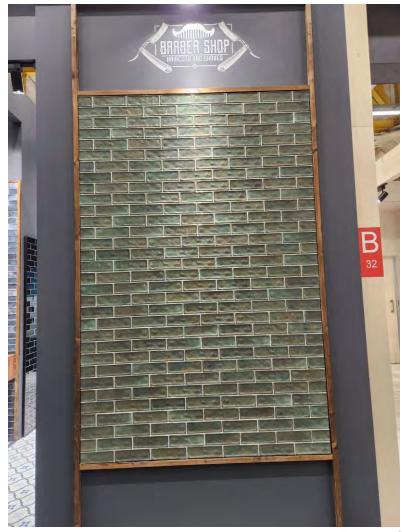

## Trends | Shapes | Mini Brick

Trends

Trends | Slats Wooden Slats

Wooden Slats brought out strongly in vanities

Trends