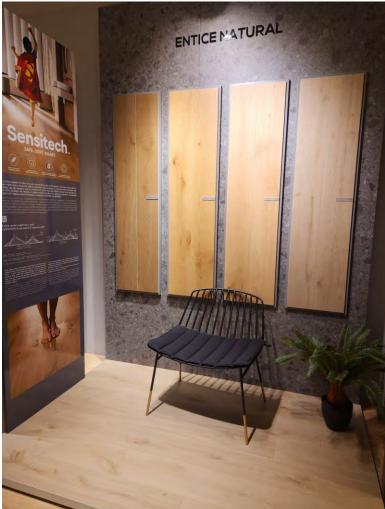

## Trends | Shapes | Mini Brick

Trends

Trends | Slats Wooden Slats

Wooden Slats brought out strongly in vanities

Trends