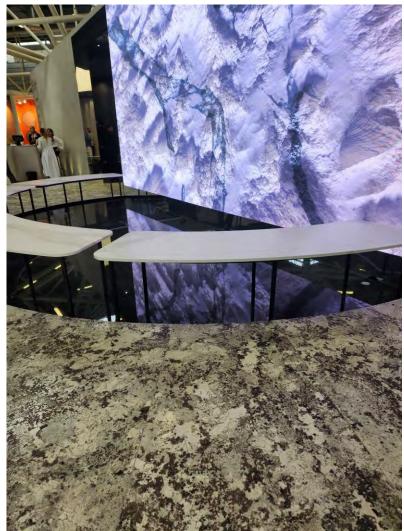

ITALTILE



2022

#### Trends | Main theme – Mix and Match





## Trends | Main theme – Mix and Match





## Trends | Main theme – Mix and Match





#### Mood Boards





Mix & Match looks, textures and colours

#### Mood Boards





Mix & Match looks, textures and colours

#### Mood Boards







Mix & Match looks, textures and colours

Trends | Prints Wall Paper Prints







Trends

Trends | Prints Wall Paper Prints







Trends

# Trends | Colours Green







Trends

# Trends | Colours Green







Trends

# Trends | Colours Green







Trends | Colours Blue and Blush Pink













Trends | Prints Floral Prints







Trends

# Trends | Slabs







Trends

## Trends | Slabs







Trends

## Trends | Shapes | Mini Brick















Trends

Trends | Slats Wooden Slats









Wooden Slats brought out strongly in vanities







Trends

## Innovation | Furniture Tile Furniture / Kitchen Islands







Innovation

## Innovation | Furniture Tile Furniture / Kitchen Islands







Innovation

## Innovation | Furniture Tile Furniture / Basins (Atlas Concorde)







Innovation

## Innovation | Furniture Tile Furniture / Basins (Atlas Concorde)







Innovation

# Innovation | Furniture Tile Furniture / Kitchen Islands







Innovation