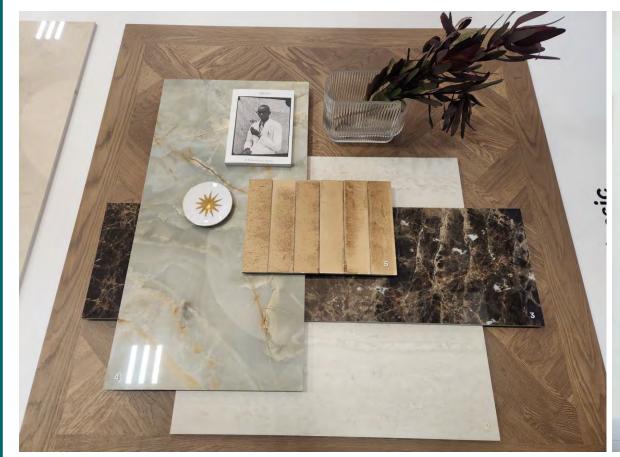

ITALTILE



2022

#### Trends | Main theme – Mix and Match





## Trends | Main theme – Mix and Match





## Trends | Main theme – Mix and Match





#### Mood Boards





Mix & Match looks, textures and colours

#### Mood Boards





Mix & Match looks, textures and colours

#### Mood Boards







Mix & Match looks, textures and colours

Trends | Prints Wall Paper Prints







Trends

Trends | Prints Wall Paper Prints







Trends

# Trends | Colours Green







Trends

# Trends | Colours Green







Trends

# Trends | Colours Green







Trends | Colours Blue and Blush Pink













Trends | Prints Floral Prints







Trends

# Trends | Slabs







Trends

## Trends | Slabs







Trends

## Trends | Shapes | Mini Brick















Trends

Trends | Slats Wooden Slats









Wooden Slats brought out strongly in vanities







Trends

## Innovation | Furniture Tile Furniture / Kitchen Islands







Innovation

## Innovation | Furniture