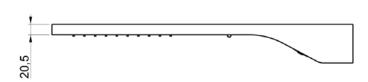

## **DIMENSIONS**

# TECHNICAL DATA SHEET

Product Type: **Wall Mounted Head Shower** 

Product Code: E044196 Product Name: **Spin Square** 

> Description: Soffione a parete

Wall Mounted Head Shower

Dimensions: 587 x 270 mm Material: Stainless Steel