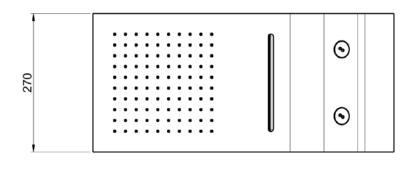

## **DIMENSIONS**

# TECHNICAL DATA SHEET

Product Type: **Wall Mounted Head Shower** 

Product Code: E044196 Product Name: **Spin Square** 

> Description: Soffione a parete

Wall Mounted Head Shower

Dimensions: 587 x 270 mm Material: Stainless Steel