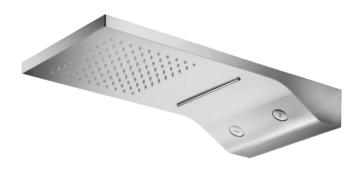

# TECHNICAL DATA SHEET

Product Type: **Wall Mounted Head Shower** 

Product Code: E044196 Product Name: **Spin Square** 

> Description: Soffione a parete

Wall Mounted Head Shower

Dimensions: 587 x 270 mm Material: Stainless Steel

> Note: Notes:

**Functions:** 

**Stainless Steel** 

Finishes: