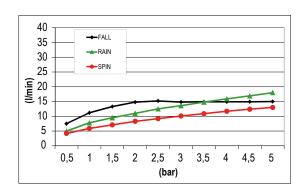

# TECHNICAL DATA SHEET

Product Type: **Wall Mounted Head Shower** 

Product Code: E044196 Product Name: **Spin Square** 

> Description: Soffione a parete

Wall Mounted Head Shower

Dimensions: 587 x 270 mm Material: Stainless Steel

> Note: Notes:



**Functions:** 









**Stainless Steel** 







Finishes:

## **DIMENSIONS**





## **FLOWRATE**



#### **PRODUCT CARE**

To avoid damages to the purchased equipment, please observe the following recommendations for use:

- Clean the plumbing before connecting the device.
- Periodically clean the water blade to avoid any limestone deposits that could compromise the good functioning.

Advice: The installation of a filter and water-softener system improves and extends the life of the devices and of the plant itself.

#### **CLEANING OF METAL PARTS:**

For an easy cleaning of the metal parts of the product, simply use a soft cloth moistened in water and soap or an anti-limestone detergent.

To avoid spots caused by calcium in water, we advise drying with a cloth after each use.

Advice: Please use only natural soap-based detergents avoiding those with alcohol, hydrochloric acid or phosph