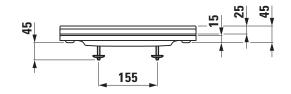

|
|----------------|------------------------------------|
| Order no.      | 89171.1                            |
| matching for   | Wallhung WC pan, order no. 82071.4 |
| Specification  | removable                          |
|                | with hollow space fixation         |
|                | with automatic lowering system     |
| Weight         | 2,0 kg                             |
| Mounting acc.  | included                           |
| Colours        | see colour table                   |
|                |                                    |

## SPECIFICATION TEXT

WC seat and cover slim Laufen-BASAL, Duroplast hollow space fixation, removable, automatic lowering system matching wallhung WC pan, order no. s2071.4 Order no. s9171.1

## **TECHNICAL DRAWINGS / S 1 : 10**