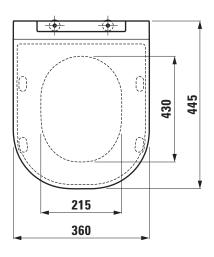

|
|----------------|------------------------------------|
| Order no.      | 89171.1                            |
| matching for   | Wallhung WC pan, order no. 82071.4 |
| Specification  | removable                          |
|                | with hollow space fixation         |
|                | with automatic lowering system     |
| Weight         | 2,0 kg                             |
| Mounting acc.  | included                           |
| Colours        | see colour table                   |
|                |                                    |

## SPECIFICATION TEXT

WC seat and cover slim Laufen-BASAL, Duroplast hollow space fixation, removable, automatic lowering system matching wallhung WC pan, order no. s2071.4 Order no. s9171.1

## **TECHNICAL DRAWINGS / S 1 : 10**