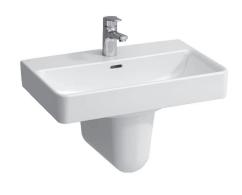

## Countertop basin Compact 81895.9

| TECHNICAL DA          | TA                                               |
|-----------------------|--------------------------------------------------|
| Order no.             | 81895.9                                          |
| Certified to          | EN 31                                            |
| Dimensions            | 600 x 380 mm                                     |
| Inside dimensions     |                                                  |
| of the basin          | 540 x 225 mm mm                                  |
| Specification         | Charge 104 – 1 centre tap hole                   |
| Special specification | Charge 108 – 3 tap holes                         |
|                       | Charge 109 – without tap hole                    |
|                       | Charge 142 - without tap hole, without overflow  |
|                       | and without open drain                           |
|                       | Charge 156 - 1 centre tap hole, without overflow |
|                       | and without open drain                           |
| Weight                | 13,0 kg                                          |
| Accessories excl.     | Siphon cover, order no. 81995.1                  |
|                       | (3 tap holes not possible)                       |
|                       | Pedestal, order no. 81995.0                      |

## SPECIFICATION TEXT

Compact countertop basin LAUFEN PRO S, sanitary ceramic EN 31

dimensions 600 x 380 mm, angular

1 centre tap hole

Special feature: overflow channel glazed

Further options / accessories: Surface refinement LCC (only white), 3 tap holes, without tap holes, without tap holes/overflow and open drain, 1 tap hole/without overflow and open drain, siphon cover, pedestal, bathtubs, furniture