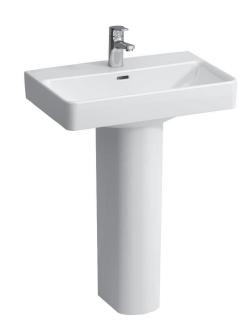

## Countertop basin Compact 81895.9

| TECHNICAL DA          | TA                                               |
|-----------------------|--------------------------------------------------|
| Order no.             | 81895.9                                          |
| Certified to          | EN 31                                            |
| Dimensions            | 600 x 380 mm                                     |
| Inside dimensions     |                                                  |
| of the basin          | 540 x 225 mm mm                                  |
| Specification         | Charge 104 – 1 centre tap hole                   |
| Special specification | Charge 108 – 3 tap holes                         |
|                       | Charge 109 – without tap hole                    |
|                       | Charge 142 - without tap hole, without overflow  |
|                       | and without open drain                           |
|                       | Charge 156 - 1 centre tap hole, without overflow |
|                       | and without open drain                           |
| Weight                | 13,0 kg                                          |
| Accessories excl.     | Siphon cover, order no. 81995.1                  |
|                       | (3 tap holes not possible)                       |
|                       | Pedestal, order no. 81995.0                      |

## SPECIFICATION TEXT

Compact countertop basin LAUFEN PRO S, sanitary ceramic EN 31

dimensions 600 x 380 mm, angular

1 centre tap hole

Special feature: overflow channel glazed

Further options / accessories: Surface refinement LCC (only white), 3 tap holes, without tap holes, without tap holes/overflow and open drain, 1 tap hole/without overflow and open drain, siphon cover, pedestal, bathtubs, furniture