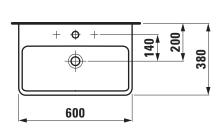

## Countertop basin Compact 81895.9

| TECHNICAL DA          | TA                                               |
|-----------------------|--------------------------------------------------|
| Order no.             | 81895.9                                          |
| Certified to          | EN 31                                            |
| Dimensions            | 600 x 380 mm                                     |
| Inside dimensions     |                                                  |
| of the basin          | 540 x 225 mm mm                                  |
| Specification         | Charge 104 – 1 centre tap hole                   |
| Special specification | Charge 108 – 3 tap holes                         |
|                       | Charge 109 – without tap hole                    |
|                       | Charge 142 - without tap hole, without overflow  |
|                       | and without open drain                           |
|                       | Charge 156 - 1 centre tap hole, without overflow |
|                       | and without open drain                           |
| Weight                | 13,0 kg                                          |
| Accessories excl.     | Siphon cover, order no. 81995.1                  |
|                       | (3 tap holes not possible)                       |
|                       | Pedestal, order no. 81995.0                      |

## TECHNICAL DRAWINGS / S 1 : 20

<sup>\* =</sup> Effective height must be fixed according to the height of the pedestal.