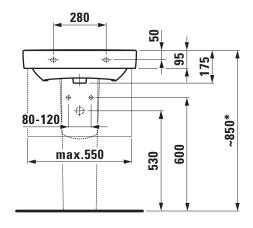

## Countertop basin Compact 81895.9

| TECHNICAL DA          | TA                                               |
|-----------------------|--------------------------------------------------|
| Order no.             | 81895.9                                          |
| Certified to          | EN 31                                            |
| Dimensions            | 600 x 380 mm                                     |
| Inside dimensions     |                                                  |
| of the basin          | 540 x 225 mm mm                                  |
| Specification         | Charge 104 – 1 centre tap hole                   |
| Special specification | Charge 108 – 3 tap holes                         |
|                       | Charge 109 – without tap hole                    |
|                       | Charge 142 - without tap hole, without overflow  |
|                       | and without open drain                           |
|                       | Charge 156 - 1 centre tap hole, without overflow |
|                       | and without open drain                           |
| Weight                | 13,0 kg                                          |
| Accessories excl.     | Siphon cover, order no. 81995.1                  |
|                       | (3 tap holes not possible)                       |
|                       | Pedestal, order no. 81995.0                      |

## TECHNICAL DRAWINGS / S 1 : 20

<sup>\* =</sup> Effective height must be fixed according to the height of the pedestal.