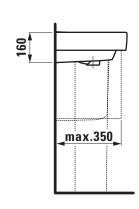

## TECHNICAL DRAWINGS / S 1 : 20

<sup>\* =</sup> Effective height must be fixed according to the height of the pedestal.