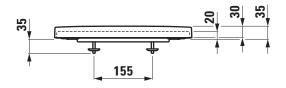

|
| matching for   | Floorstanding WC pan order no. 82380.6, |
|                | 82480.1                                 |
|                | Wallhung WC pan order no. 82080.2       |
| Specification  | removable                               |
|                | with automatic lowering system          |
| Weight         | 2,5 kg                                  |
| Mounting acc.  | included                                |
| Colours        | see colour table                        |

## **SPECIFICATION TEXT**

WC seat and cover Laufen-PALOMBA COLLECTION / INO, Duroplast removable, automatic lowering system matching floorstanding WC pan, order no. \$2380.6, \$2480.1 and wallhung WC pan, order no. \$2080.2 Order no. \$9180.2

## TECHNICAL DRAWINGS / S 1 : 10