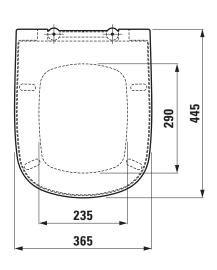

|
| matching for   | Floorstanding WC pan order no. 82380.6, |
|                | 82480.1                                 |
|                | Wallhung WC pan order no. 82080.2       |
| Specification  | removable                               |
|                | with automatic lowering system          |
| Weight         | 2,5 kg                                  |
| Mounting acc.  | included                                |
| Colours        | see colour table                        |

## **SPECIFICATION TEXT**

WC seat and cover Laufen-PALOMBA COLLECTION / INO, Duroplast removable, automatic lowering system matching floorstanding WC pan, order no. \$2380.6, \$2480.1 and wallhung WC pan, order no. \$2080.2 Order no. \$9180.2

## TECHNICAL DRAWINGS / S 1 : 10