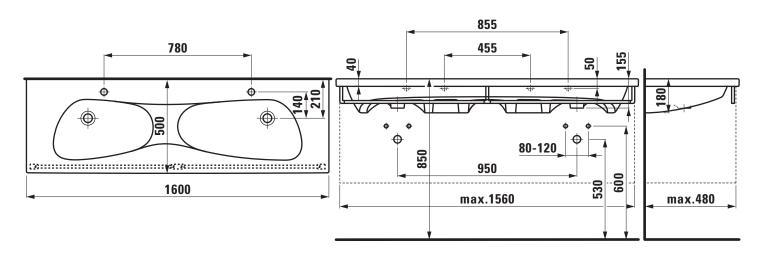

38180.4                |
| Mounting acc. excl.   | valve without overflow always open, with     |
|                       | ceramic valve cover plate, order no. 89818.4 |
|                       | 2x Mounting set M10 x 140 mm,                |
|                       | order no. 89988.2                            |
| Colours               | see colour table                             |

## SPECIFICATION TEXT

Double countertop basin Laufen-PALOMBA COLLECTION, sanitary ceramic

EN 14688

dimensions 1600 x 500 mm, angular

per basin 1 tap hole

Special feature: overflow channel glazed

Further options / accessories: Surface refinement LCC (only white), without tap holes, valve without overflow, towel rail 38180.4, bathtubs, furni-

ture

Order no. 81480.9

## TECHNICAL DRAWINGS / S 1 : 20