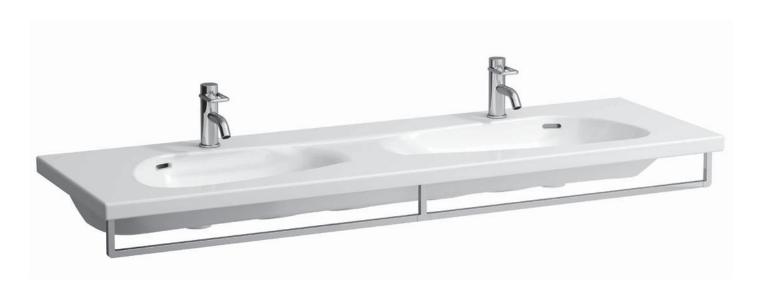

## Double countertop basin 81480.9

| TECHNICAL DATA        |                                              |
|-----------------------|----------------------------------------------|
| Order no.             | 81480.9                                      |
| Certified to          | EN 14688                                     |
| Dimensions            | 1600 x 500 mm                                |
| Inside dimensions     |                                              |
| of the basin          | left 530 x 320 mm, right 660 x 320           |
| Specification         | Charge 104 – per basin 1 tap hole            |
| Special specification | Charge 109 – without tap holes               |
| Weight                | 44,0 kg                                      |
| Accessories excl.     | Towel rail, order no. 38180.4                |
| Mounting acc. excl.   | valve without overflow always open, with     |
|                       | ceramic valve cover plate, order no. 89818.4 |
|                       | 2x Mounting set M10 x 140 mm,                |
|                       | order no. 89988.2                            |
| Colours               | see colour table                             |

## SPECIFICATION TEXT

Double countertop basin Laufen-PALOMBA COLLECTION, sanitary ceramic

EN 14688

dimensions 1600 x 500 mm, angular

per basin 1 tap hole

Special feature: overflow channel glazed

Further options / accessories: Surface refinement LCC (only white), without tap holes, valve without overflow, towel rail 38180.4, bathtubs, furni-