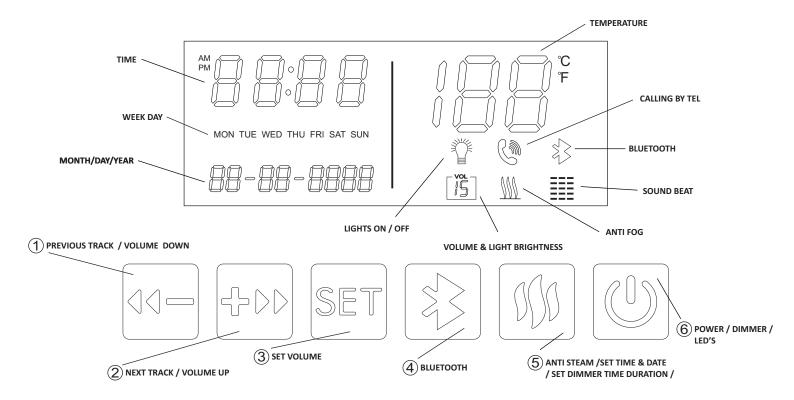

## Sound & Vision key Function & Setup

Press **Key 6** to turn on mirror or switch on the LED lighting. Hold down **Key 6** to run through dimming cycle (Fade to Bright)

Press **Key 4** to turn on the Bluetooth function, then search for Sound & Vision on your device and connect. Use **Keys 1 & 2** to skip tracks.

Press Key 5 to turn on Anti Fog option.

Setting: Time / Date / Week day / C&F / AM & PM / Anti Fog Timer.

Press **Key 5** for 3 seconds : to set AM or PM using **Key 5 to change from 2:45pm to 14:45pm** Hold down **Key 5** to set and confirm, **or press Key 5** for next function.

Press **Key 5** for 3 seconds : to set hour using **Keys 1 & 2** to change Hold down **Key 5** to set and confirm, or press for **Key 5** for next function.

Press Key 5 for next function: to set C or F using Keys 1 & 2 to change

Press Key 5 for next function: to set Month, Day & Year using Keys 1 & 2 to change

Press Key 5 for next function: to set Max lighting brightness Lighting icon will flash, change using Keys 1 & 2

Press Key 5 for next function: to set Anti Fog heating duration Martin Fog icon will flash, change using Keys 1 & 2

Press and hold Key 6 to Turn Mirror and all functions off.