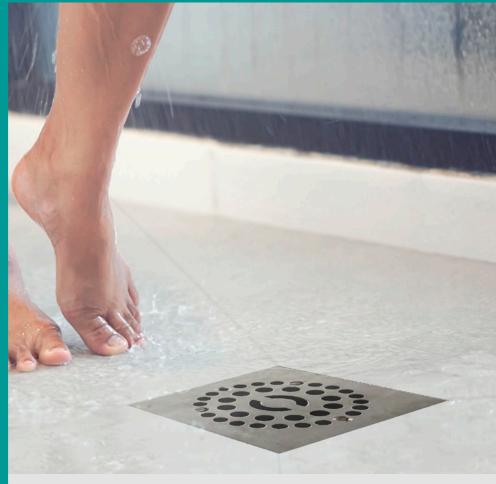

# THE MOST COMPACT TILEABLE SHOWER DRAIN.

NO SMELLS. EASY TO CLEAN. With **VENISIO COMPACT**, it is easy to take on a new bathroom renovation project. Create a designer walk-in shower in the tightest of spaces.

## VENISIO COMPACT

Bathroom renovation and installation of a new design walk-in shower in the tightest of spaces, use VENISIO COMPACT, the most compact tileable shower drain, no smells and easy to clean!