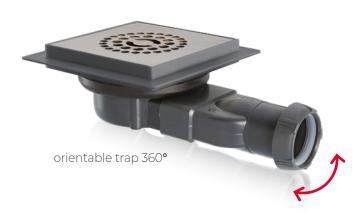

### EASY AND SAFE INSTALLATION

Ø40 outlet, screw fit or solvent weld, orientable to suit angle of waste pipe. Check our instruction file.

#### **DESIGN**

Brushed stainless steel grid, height adjustable with an optional additional 6mm spacer if required (not included).

silicone membrane - waterless trap

designer stainless steel grid