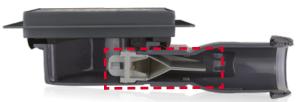

#### THE SILICONE MEMBRANE REPLACES THE WATER TRAP.

The silicone membrane opens with the flow of water and then closes when the water has passed.

- > Blocks the rise of odours.
- > Prevents noise in waste pipes.
- >Allows natural ventilation in waste pipes with no risk of de-siphoning.

Silicone membrane and hair filter are removable