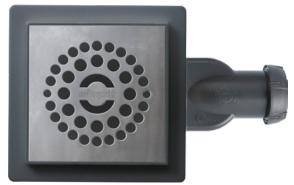

#### **DESIGN**

Brushed stainless steel grid, height adjustable with an optional additional 6mm spacer if required (not included).

silicone membrane - waterless trap

designer stainless steel grid

#### **CHARACTERISTICS**

- Square grid design
  Brushed stainless steel
  115 x 115 mm
- **b** 3 stainless steel screws
- **c** Plastic adaptor
- d ABS plastic flange 151 x 151 mm
- Washer Ø115 mm
- f Anti-odour system
  Waterless silicone membrane
- Extra-flat drain
  Horizontal outlet Ø40 (female)
  Screw fit or Solvent weld
- (h) Conical washer
- (i) Nut