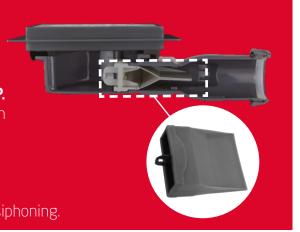

#### THE SILICONE MEMBRANE REPLACES THE WATER TRAP.

The silicone membrane opens with the flow of water and then closes when the water has passed.

- > Blocks the rise of odours.
- > Prevents noise in waste pipes.
- >Allows natural ventilation in waste pipes with no risk of de-siphoning.