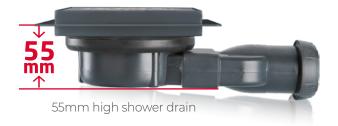

Thanks to its smart membrane technology, **VENISIO COMPACT** is an extra-flat shower drain at only 55mm in drain height, guaranteed odourless and easy to clean.

Easy to install, this new tileable shower drain is orientable to suite the angle of waste pipe, its ABS plastic flange offers easier and better sealing between the waste and slab, and with its high flow rate it's a pleasure to take a shower without water build up.

#### **ULTRA COMPACT**

VENISIO COMPACT is an extraflat tileable drain.