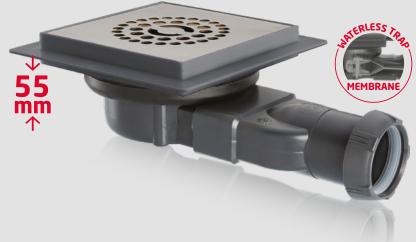

Thanks to its smart membrane technology, **VENISIO COMPACT** is an extra-flat shower drain at only 55mm in drain height, guaranteed odourless and easy to clean.

Easy to install, this new tileable shower drain is orientable to suite the angle of waste pipe, its ABS plastic flange offers easier and better sealing between the waste and slab, and with its high flow rate it's a pleasure to take a shower without water build up.

### EASY AND SAFE INSTALLATION

Ø40 outlet, screw fit or solvent weld, orientable to suit angle of waste pipe. Check our instruction file.

#### **CHARACTERISTICS**

- Square grid design
  Brushed stainless steel
  115 x 115 mm
- **b** 3 stainless steel screws
- **c** Plastic adaptor
- d ABS plastic flange 151 x 151 mm
- Washer Ø115 mm
- f Anti-odour system
  Waterless silicone membrane
- Extra-flat drain
  Horizontal outlet Ø40 (female)
  Screw fit or Solvent weld
- (h) Conical washer
- (i) Nut