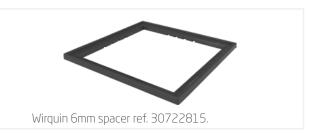

#### **DESIGN**

Brushed stainless steel grid, height adjustable with an optional additional 6mm spacer if required (not included).

silicone membrane - waterless trap

designer stainless steel grid

#### **TIPS**

**VENISIO COMPACT** is suitable for tiles up to **10mm.** For additional height, an optional additional 6mm spacer is required (not included).

Use only anti-slip tiles adapted for walk-in-shower for your own safety.