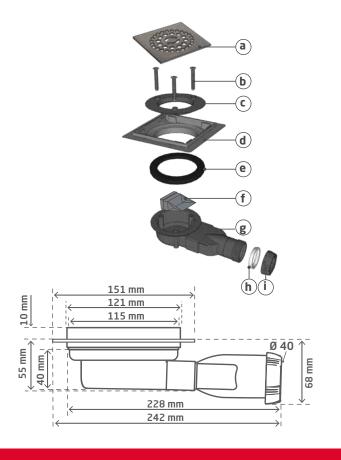

#### **CHARACTERISTICS**

- Square grid design
  Brushed stainless steel
  115 x 115 mm
- **b** 3 stainless steel screws
- **c** Plastic adaptor
- d ABS plastic flange 151 x 151 mm
- Washer Ø115 mm
- f Anti-odour system
  Waterless silicone membrane
- Extra-flat drain
  Horizontal outlet Ø40 (female)
  Screw fit or Solvent weld
- (h) Conical washer
- (i) Nut