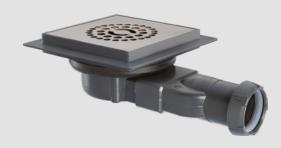

#### **CHARACTERISTICS**

- Square grid design
  Brushed stainless steel
  115 x 115 mm
- **b** 3 stainless steel screws
- **c** Plastic adaptor
- d ABS plastic flange 151 x 151 mm
- Washer Ø115 mm
- f Anti-odour system
  Waterless silicone membrane
- Extra-flat drain
  Horizontal outlet Ø40 (female)
  Screw fit or Solvent weld
- (h) Conical washer
- (i) Nut