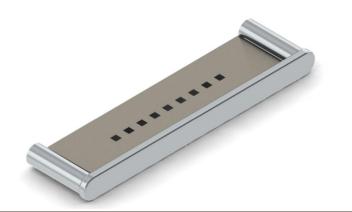

### SEMPLICE CHIARA STAINLESS STEEL SHOWER SOAP HOLDER

TVSECH69/SS

SEMPLICE CHIARA SOAP DISH STAINLESS STEEL TVSECH29G/SS

SEMPLICE CHIARA ROBE HOOK STAINLESS STEEL TVSECH22/SS