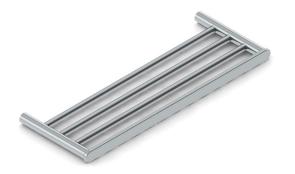

#### Semplice | Chiara Accessory Range

- Proudly SA
- Manufactured from 304 stainless steel
- 10 Year guarantee
- Superior fixation for easy installation

SEMPLICE CHIARA STAINLESS STEEL TOWEL RACK 600MM TVSECH15/SS