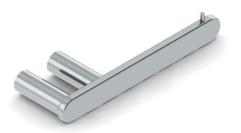

#### SEMPLICE CHIARA STAINLESS STEEL TOWEL RING

TVSECH60/SS

SEMPLICE CHIARA STAINLESS STEEL SINGLE TOWEL RAIL TVSECH31/SS—600mm TVSECH30/SS—800mm

SEMPLICE CHIARA STAINLESS STEEL DOUBLE TOWEL RAIL

TVSECH31D/SS-600mm TVSECH30D/SS-800mm