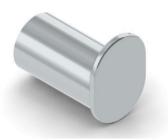

### SEMPLICE CHIARA HOOK RAIL 300MM STAINLESS STEEL

TVSECH70/SS

SEMPLICE CHIARA STAINLESS STEEL PAPER HOLDER TVSECH25A/SS

SEMPLICE CHIARA STAINLESS STEEL SPARE PAPER HOLDER TVSECH25B/SS