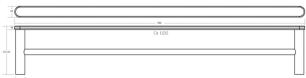

#### SEMPLICE CHIARA STAINLESS STEEL TOWEL RING

TVSECH60/SS

SEMPLICE CHIARA STAINLESS STEEL SINGLE TOWEL RAIL TVSECH31/SS—600mm TVSECH30/SS—800mm

SEMPLICE CHIARA STAINLESS STEEL DOUBLE TOWEL RAIL

TVSECH31D/SS-600mm TVSECH30D/SS-800mm