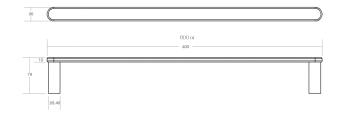

#### Semplice | Chiara Accessory Range

- Proudly SA
- Manufactured from 304 stainless steel
- 10 Year guarantee
- Superior fixation for easy installation

SEMPLICE CHIARA STAINLESS STEEL TOWEL RACK 600MM TVSECH15/SS

#### SEMPLICE CHIARA STAINLESS STEEL TOWEL RING

TVSECH60/SS

SEMPLICE CHIARA STAINLESS STEEL SINGLE TOWEL RAIL TVSECH31/SS—600mm TVSECH30/SS—800mm

SEMPLICE CHIARA STAINLESS STEEL DOUBLE TOWEL RAIL

TVSECH31D/SS-600mm TVSECH30D/SS-800mm