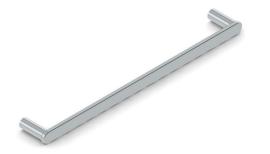

#### Semplice | Chiara Accessory Range

- Proudly SA
- Manufactured from 304 stainless steel
- 10 Year guarantee
- Superior fixation for easy installation

SEMPLICE CHIARA STAINLESS STEEL TOWEL RACK 600MM TVSECH15/SS

#### SEMPLICE CHIARA STAINLESS STEEL TOWEL RING

TVSECH60/SS

SEMPLICE CHIARA STAINLESS STEEL SINGLE TOWEL RAIL TVSECH31/SS—600mm TVSECH30/SS—800mm

SEMPLICE CHIARA STAINLESS STEEL DOUBLE TOWEL RAIL

TVSECH31D/SS-600mm TVSECH30D/SS-800mm