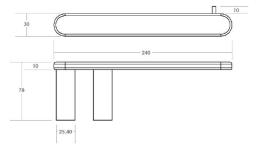

#### SEMPLICE CHIARA STAINLESS STEEL TOWEL RING

TVSECH60/SS

SEMPLICE CHIARA STAINLESS STEEL SINGLE TOWEL RAIL TVSECH31/SS—600mm TVSECH30/SS—800mm

SEMPLICE CHIARA STAINLESS STEEL DOUBLE TOWEL RAIL

TVSECH31D/SS-600mm TVSECH30D/SS-800mm