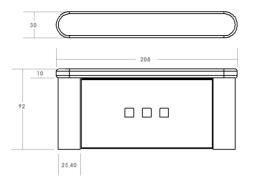

### SEMPLICE CHIARA STAINLESS STEEL SHOWER SOAP HOLDER

TVSECH69/SS

SEMPLICE CHIARA SOAP DISH STAINLESS STEEL TVSECH29G/SS

SEMPLICE CHIARA ROBE HOOK STAINLESS STEEL TVSECH22/SS