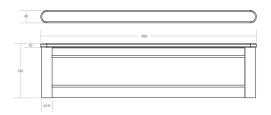

rooms. The first range - **SEMPLICE Chiara** – features a modern, rounded aesthetic, with pared down and practical good looks. The Chiara range includes a floating shelf, a robe hook, a toilet roll holder and a towel rail and more.

All pieces within the range have been manufactured from 304 stainless steel and come with superior fixation for easy installation. Each beautifully crafted item has a 10-year warranty against manufacture defects, which makes a **SEMPLICE** purchase an investment in lasting style.

#### Semplice | Chiara Accessory Range

- Proudly SA
- Manufactured from 304 stainless steel
- 10 Year guarantee
- Superior fixation for easy installation



SEMPLICE CHIARA STAINLESS STEEL TOWEL RACK 600MM TVSECH15/SS





SEMPLICE CHIARA STAINLESS STEEL GLASS SHELF

TVSECH24G/SS





### SEMPLICE CHIARA STAINLESS STEEL SHOWER SOAP HOLDER

TVSECH69/SS







SEMPLICE CHIARA SOAP DISH STAINLESS STEEL TVSECH29G/SS





SEMPLICE CHIARA ROBE HOOK STAINLESS STEEL TVSECH22/SS





### SEMPLICE CHIARA HOOK RAIL 300MM STAINLESS STEEL

TVSECH70/SS







SEMPLICE CHIARA STAINLESS STEEL PAPER HOLDER TVSECH25A/SS





SEMPLICE CHIARA STAINLESS STEEL SPARE PAPER HOLDER TVSECH25B/SS





#### SEMPLICE CHIARA STAINLESS STEEL TOWEL RING

TVSECH60/SS







SEMPLICE CHIARA STAINLESS STEEL SINGLE TOWEL RAIL TVSECH31/SS—600mm TVSECH30/SS—800mm





SEMPLICE CHIARA STAINLESS STEEL DOUBLE TOWEL RAIL

TVSECH31D/SS-600mm TVSECH30D/SS-800mm