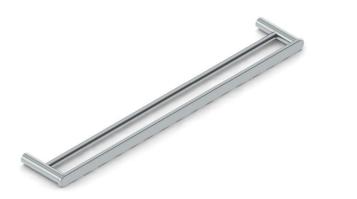

#### SEMPLICE CHIARA STAINLESS STEEL TOWEL RING

TVSECH60/SS

SEMPLICE CHIARA STAINLESS STEEL SINGLE TOWEL RAIL TVSECH31/SS—600mm TVSECH30/SS—800mm

SEMPLICE CHIARA STAINLESS STEEL DOUBLE TOWEL RAIL

TVSECH31D/SS-600mm TVSECH30D/SS-800mm