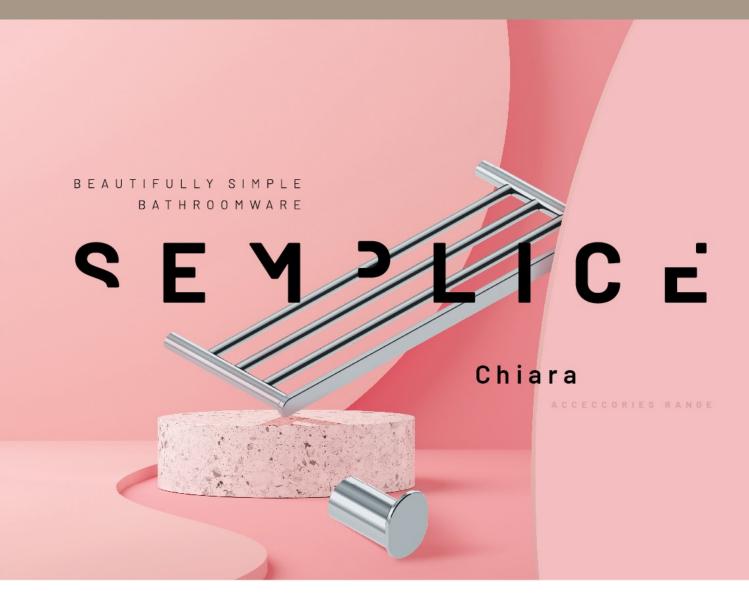

**ITALTILE COMMERCIAL** 

The **SEMPLICE** brand - pronounced sem-plee-chay – has been designed to add the finishing touch to modern and contemporary bathrooms. The first range - **SEMPLICE Chiara** – features a modern, rounded aesthetic, with pared down and practical good looks. The Chiara range includes a floating shelf, a robe hook, a toilet roll holder and a towel rail and more.

All pieces within the range have been manufactured from 304 stainless steel and come with superior fixation for easy installation. Each beautifully crafted item has a 10-year warranty against manufacture defects, which makes a **SEMPLICE** purchase an investment in lasting style.