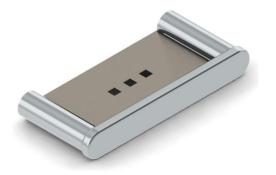

### SEMPLICE CHIARA STAINLESS STEEL SHOWER SOAP HOLDER

TVSECH69/SS

SEMPLICE CHIARA SOAP DISH STAINLESS STEEL TVSECH29G/SS

SEMPLICE CHIARA ROBE HOOK STAINLESS STEEL TVSECH22/SS