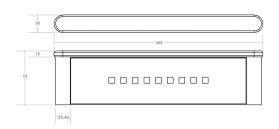

### SEMPLICE CHIARA STAINLESS STEEL SHOWER SOAP HOLDER

TVSECH69/SS

SEMPLICE CHIARA SOAP DISH STAINLESS STEEL TVSECH29G/SS

SEMPLICE CHIARA ROBE HOOK STAINLESS STEEL TVSECH22/SS