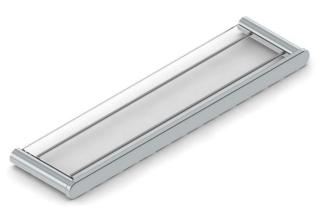

throoms. The first range - **SEMPLICE Chiara** – features a modern, rounded aesthetic, with pared down and practical good looks. The Chiara range includes a floating shelf, a robe hook, a toilet roll holder and a towel rail and more.

All pieces within the range have been manufactured from 304 stainless steel and come with superior fixation for easy installation. Each beautifully crafted item has a 10-year warranty against manufacture defects, which makes a **SEMPLICE** purchase an investment in lasting style.

#### Semplice | Chiara Accessory Range

- Proudly SA
- Manufactured from 304 stainless steel
- 10 Year guarantee
- Superior fixation for easy installation



SEMPLICE CHIARA STAINLESS STEEL TOWEL RACK 600MM TVSECH15/SS





SEMPLICE CHIARA STAINLESS STEEL GLASS SHELF

TVSECH24G/SS





### SEMPLICE CHIARA STAINLESS STEEL SHOWER SOAP HOLDER

TVSECH69/SS







SEMPLICE CHIARA SOAP DISH STAINLESS STEEL TVSECH29G/SS





SEMPLICE CHIARA ROBE HOOK STAINLESS STEEL TVSECH22/SS





### SEMPLICE CHIARA HOOK RAIL 300MM STAINLESS STEEL

TVSECH70/SS







SEMPLICE CHIARA STAINLESS STEEL PAPER HOLDER TVSECH25A/SS





SEMPLICE CHIARA STAINLESS STEEL SPARE PAPER HOLDER TVSECH25B/SS





#### SEMPLICE CHIARA STAINLESS STEEL TOWEL RING

TVSECH60/SS







SEMPLICE CHIARA STAINLESS STEEL SINGLE TOWEL RAIL TVSECH31/SS—600mm TVSECH30/SS—800mm





SEMPLICE CHIARA STAINLESS STEEL DOUBLE TOWEL RAIL

TVSECH31D/SS-600mm TVSECH30D/SS-800mm