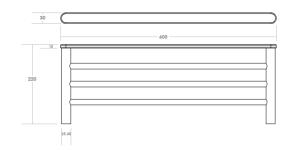

#### Semplice | Chiara Accessory Range

- Proudly SA
- Manufactured from 304 stainless steel
- 10 Year guarantee
- Superior fixation for easy installation

SEMPLICE CHIARA STAINLESS STEEL TOWEL RACK 600MM TVSECH15/SS