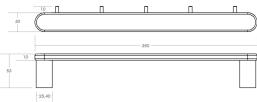

### SEMPLICE CHIARA HOOK RAIL 300MM STAINLESS STEEL

TVSECH70/SS

SEMPLICE CHIARA STAINLESS STEEL PAPER HOLDER TVSECH25A/SS

SEMPLICE CHIARA STAINLESS STEEL SPARE PAPER HOLDER TVSECH25B/SS