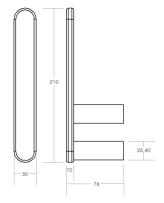

### SEMPLICE CHIARA HOOK RAIL 300MM STAINLESS STEEL

TVSECH70/SS

SEMPLICE CHIARA STAINLESS STEEL PAPER HOLDER TVSECH25A/SS

SEMPLICE CHIARA STAINLESS STEEL SPARE PAPER HOLDER TVSECH25B/SS