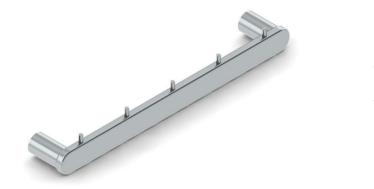

### SEMPLICE CHIARA HOOK RAIL 300MM STAINLESS STEEL

TVSECH70/SS

SEMPLICE CHIARA STAINLESS STEEL PAPER HOLDER TVSECH25A/SS

SEMPLICE CHIARA STAINLESS STEEL SPARE PAPER HOLDER TVSECH25B/SS