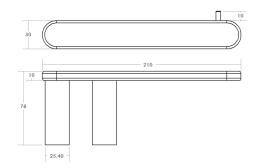

### SEMPLICE CHIARA STAINLESS STEEL SHOWER SOAP HOLDER

TVSECH69/SS

SEMPLICE CHIARA SOAP DISH STAINLESS STEEL TVSECH29G/SS

SEMPLICE CHIARA ROBE HOOK STAINLESS STEEL TVSECH22/SS