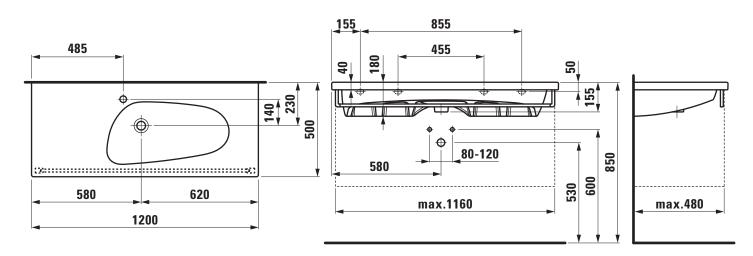

## Countertop basin 81480.6

| TECHNICAL DATA        |                                              |
|-----------------------|----------------------------------------------|
| Order no.             | 81480.6                                      |
| Certified to          | EN 31                                        |
| Dimensions            | 1200 x 500 mm                                |
| Inside dimensions     |                                              |
| of the basin          | 620 x 310 mm                                 |
| Specification         | Always to be fixed to the wall.              |
|                       | Charge 104 – 1 tap hole                      |
| Special specification | Charge 109 – without tap holes               |
| Weight                | 38,0 kg                                      |
| Accessories excl.     | Towel rail, order no. 38180.2                |
| Mounting acc. excl.   | valve without overflow always open, with     |
|                       | ceramic valve cover plate, order no. 89818.4 |
|                       | 2x Mounting set M10 x 140 mm,                |
|                       | order no. 89988.2                            |
| Colours               | see colour table                             |

## TECHNICAL DRAWINGS / S 1 : 20